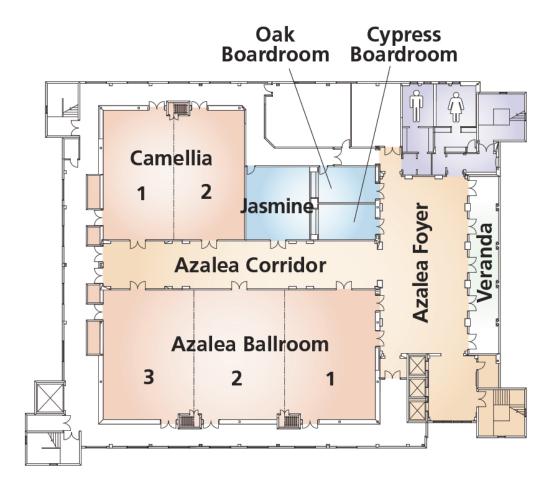

#### AGES 4 - 9 YEARS OLD (SUPERVISED WITH RESTRICTIONS)

**Registration, Dinner, and Activities:** Azalea I, II, III, Camellia I & II – Baytowne Conference Center, 2<sup>nd</sup> level \*\*CHILDREN AGES 4 TO 9 MUST BE PICKED UP BY 9:30 PM \*\*

#### AGES 4 - 9 YEARS OLD

Registration, Dinner, and Activities: Azalea I, II, III, Camellia I & II – Baytowne Conference Center, 2<sup>nd</sup> level | Children ages 4 to 9 must be picked up by 9:30 PM

## BAYTOWNE CONFERENCE CENTER

2ND LEVEL