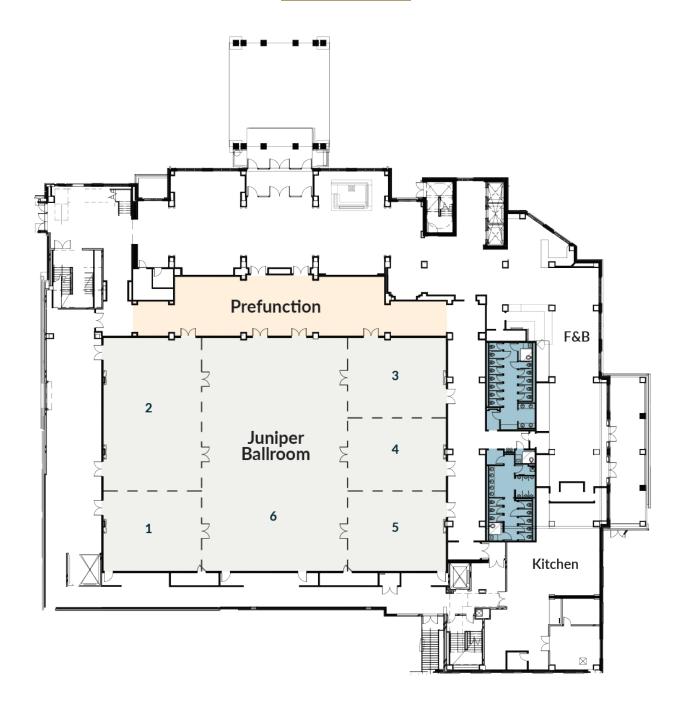

### "THE FUTURE IS WORTH IT!" - A NIGHT WITH SUPERHEROES

The Closing Ceremonies will be Tuesday, June 10 from 6:30 PM to 11:00 PM. Adults will enjoy cocktails and dinner in the Juniper Ballroom on the 1<sup>st</sup> level of Hotel Effie, and entertainment will immediately follow in the Magnolia Ballroom on the 1<sup>st</sup> level of the Baytowne Conference Center. We will provide assigned seating for dinner, please check the back of your name badge for the table number.

### **MONDAY, JUNE 9, 2025**

7:00 - 9:30 am BREAKFAST | Juniper Ballroom 1,2,6 - Hotel Effie, 1st level

8:30 - 11:15 am ALM WORKSHOPS (FOR CURRENT FNBB CAPITAL MARKETS ALM CUSTOMERS)

Dogwood, Elderberry & Longleaf Rooms – Hotel Effie, 2<sup>nd</sup> level

8:00 - 11:00 am BUSINESS MEETING | Magnolia Ballroom - Baytowne Conference Center, 1st level

10:00 - 11:30 am BINGO | Hotel Effie, 1st level

**ADULTS:** Juniper Ballroom 1,2,6 – 1<sup>st</sup> level

AGES 17 – 20 YEARS OLD: Juniper Ballroom 3 – 1st level AGES 12 – 16 YEARS OLD: Juniper Ballroom 4 – 1st level AGES 7 – 11 YEARS OLD: Juniper Ballroom 5 – 1st level

### **TUESDAY, JUNE 10, 2025 - CLOSING CEREMONIES**

6:30 - 11:00 pm CLOSING CEREMONIES - ADULTS

**THEME:** "THE FUTURE IS WORTH IT" - A NIGHT WITH SUPERHEROS

**6:30 pm** Cocktails & Dinner: Juniper Ballroom – Hotel Effie, 1st level

### HOTEL EFFIE

1ST LEVEL