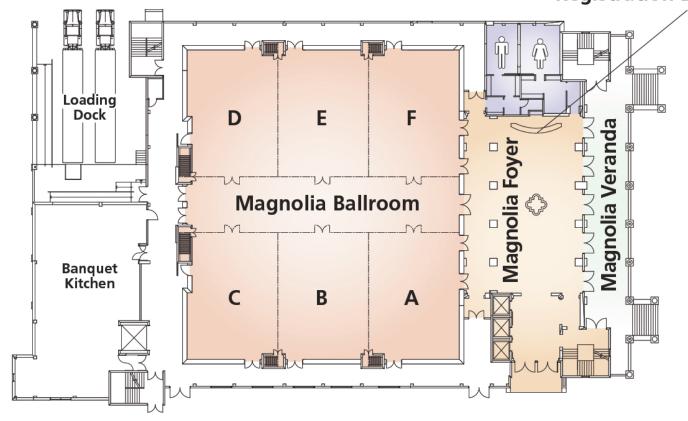

### BUSINESS MEETINGS

Our business meetings are held in the Magnolia Ballroom in the Baytowne Conference Center. They begin at 8:00 AM each day. Please see the detailed agenda for more information.

### "THE FUTURE IS WORTH IT!" - A NIGHT WITH SUPERHEROES

The Closing Ceremonies will be Tuesday, June 10 from 6:30 PM to 11:00 PM. Adults will enjoy cocktails and dinner in the Juniper Ballroom on the 1<sup>st</sup> level of Hotel Effie, and entertainment will immediately follow in the Magnolia Ballroom on the 1<sup>st</sup> level of the Baytowne Conference Center. We will provide assigned seating for dinner, please check the back of your name badge for the table number.

#### AGES 4 - 9 YEARS OLD (SUPERVISED WITH RESTRICTIONS)

**Registration, Dinner, and Activities:** Azalea I, II, III, Camellia I & II – Baytowne Conference Center, 2<sup>nd</sup> level \*\*CHILDREN AGES 4 TO 9 MUST BE PICKED UP BY 9:30 PM \*\*

### AGES 10 - 12 YEARS OLD (SUPERVISED WITH RESTRICTIONS)

Registration and Dinner: Magnolia Ballroom Foyer - Baytowne Conference Center | Activities: The Village of Baytowne Wharf

This group will participate in activities in The Village of Baytowne Wharf such as: Blast Arcade, Lazer Maze, Ropes Course, and Carousel. The Village of Baytowne Wharf firework show begins at 9:15 PM. The group will return to the Baytowne Conference Center at 9:30 PM and can join the adults in the Magnolia Ballroom.

### AGES 13 YEARS OLD AND UP (SUPERVISED WITH NO RESTRICTIONS)

Registration: Baytowne Conference Center Breezeway | Dinner: Magnolia Foyer, Baytowne Conference Center | Activities: Baytowne Marina

This group will walk to the Baytowne Marina. Activities will include: a Dolphin Cruise aboard a private
Soly Y Luna Catamaran with music and karaoke. The party ends at 9:30 PM and teens can join the adults in the Magnolia Ballroom at the Baytowne Conference Center.

8:00 - 11:00 pm Entertainment: Magnolia Ballroom – Baytowne Conference Center

#### AGES 4 - 9 YEARS OLD

Registration, Dinner, and Activities: Azalea I, II, III, Camellia I & II – Baytowne Conference Center, 2<sup>nd</sup> level | Children ages 4 to 9 must be picked up by 9:30 PM

### BAYTOWNE CONFERENCE CENTER

1ST LEVEL

### **Registration Desk**